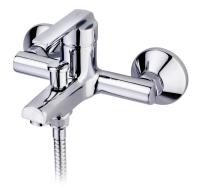

## Bath/shower mixer

Ecological simple design bidet tap.

Ref: 5310212

Colour Chrome Weight 2 kg

2 years warranty

- · Anti-scale aerator
- Automatic diverter
- $\cdot$  Equipped with noise reducers
- · With shower set