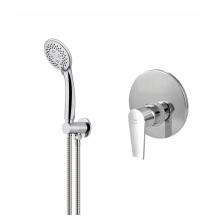

## **CALVIA**

Combo 1 way concealed mixer 1 outlet timeless design built-in tap.

Ref: 322420220

Colour Chrome Weight 2 kg

2 years warranty

## Technical features

- $\cdot$  1 outlet built-in single mixer tap
- · Concealed part included
- · Shower set