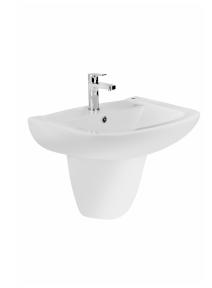

## NEXOS

Half pedestal basin Ceramic basin semi-pedestal.

Ref: B661040200

Colour

Ceramic

5 years warranty