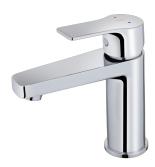

## MANACOR

## Washbasin mixer

Modern design chrome coloured basin tap

Ref: 843461250

Colour Chrome Weight 1 kg

2 years warranty

# Technical features

- · Anti-scale aerator
- $\cdot$  3/8" flexible inlet pipes
- · Without pop-up waste