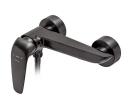

#### Shower mixer

Brave black coloured triangular shower tap.

Ref: 67231020N2

Colour Brave Black

Weight 2 kg

2 years warranty

### Technical features

- $\cdot \ \, \text{Equipped with noise reducers}$
- · Shower set not included
- · No finger print treatment
- · PVD paint coating