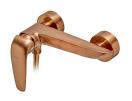

## Shower mixer

Loyal bronze coloured triangular shower tap.

Ref: 67231020BZ

Colour Loyal Bronze Weight 2 kg

2 years warranty

- $\cdot$  Equipped with noise reducers
- · Shower set not included
- $\cdot$  No finger print treatment
- · PVD paint coating