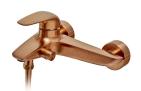

#### Bath/shower mixer

Loyal bronze coloured triangular bath/shower tap.

Ref: 67121020BZ

Colour Loyal Bronze

Weight 2 kg

2 years warranty

### Technical features

- · Anti-scale aerator
- · Integrated automatic diverter
- · Equipped with noise reducers
- · Shower set not included
- · No finger print treatment
- · PVD paint coating