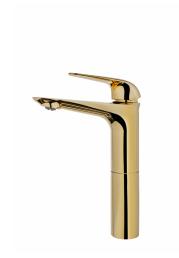

## ITACA

Washbasin mixer XL

Modern pure gold coloured triangular tap.

Ref: 67366020G2

Colour Pure Gold

Weight 2 kg

2 years warranty