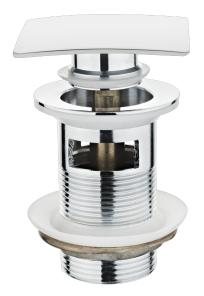

## STROHM

Quick square popup waste Automatic drain

Ref: 1107200

Colour Chrome

2 years warranty

## Technical features

- · Brass push pop-up waste
- · Easy open-close
- · No lift rod required
- · With overflow
- $\cdot$  On touch spring action
- · G 1 1/4