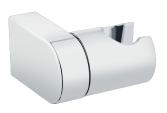

Strohm Teka > Accessories > Shower accessories > Shower holder >

FORMENTERA Shower holder Adjustable mount

Ref: 790045400

Colour

Chrome

## **Technical features**

· Adjustable hand shower holder

Legal disclaimer:

\*Certain technical factors and features of our finishes may be altered due to possible variations in the configuration of your computer and/or printer; these data are therefore are only approximate and not definitive. We regularly review our product specifications to improve their characteristics and warranties. Please request detailed information from our sales department for any building or refitting projects.