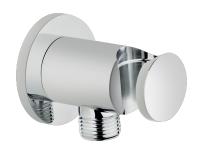

## Round water outlet with holder

Cylindrical water inlet with bracket in high gloss chrome.

Ref: 790105200

Colour Chrome

2 years warranty

### Technical features

- · 1/2" water outlet connection
- · Hand shower holder w water outlet