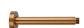

## **FORMENTERA**

#### Brass shower arm

Cylindrical ceiling-mounted shower arm in bronze.

Ref: 79007600BZ

Colour Loyal Bronze

2 years warranty

### Technical features

- · Length: 20 cm · Ø2,5 cm
- · Thread 1/2"
- · Extra-solid Fitting
- · PVD paint coating
- · No finger print treatment