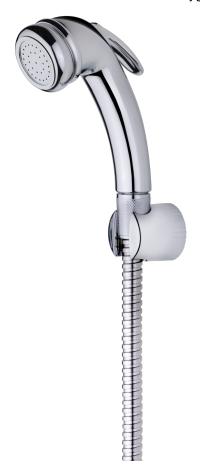

## **STROHM**

Bidet hand shower Set

Handheld shower for bidet

Ref: 7900550

Colour Chrome

2 years warranty

## Technical features

- · Chrome hand shower with stop function
- · Reinforced metal flexible shower hose with brass connections 1.20m
- · Wall shower holder for hand shower