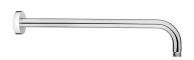

#### Brass shower arm

Cylindrical wall-mounted shower arm in chrome.

Ref: 790075800

length 40cm Colour Chrome

2 years warranty

# Technical features

- Length: 40 cmØ2,5 cm
- · Thread 1/2"
- · Extra-solid Fitting