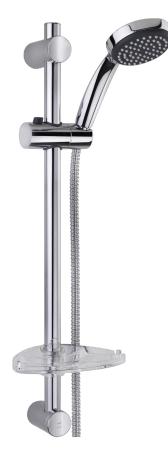

Strohm Teka > Shower > Showers > Shower set >

BALTIC Sport shower set 1 function shower set in chrome.

## **Technical features**

- · Baltic Sliding bar Ø2.5 cm
- · 1 function Calm sport hand shower
- · 1.75 m metal flexible shower hose
- $\cdot \text{ Soap Dish}$
- · Adjustable hand shower holder

Legal disclaimer: