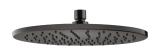

#### Head shower

1 function showerhead in black.

Ref: 79006810N2

Colour Brave Black

2 years warranty

### Technical features

- · Anti-scale
- · 1 Function (Jet)
- · Ø25 cm
- · Easy to clean
- · PVD paint coating
- · No finger print treatment