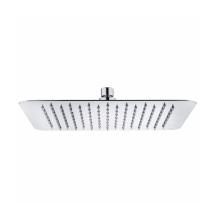

## Product details

Strohm Teka > Shower > Showers > Head shower >

SPA

Square ultraslim head shower Ultra slim Spa shower head

Ref: 790067000

length 30cm
Width 30cm
Colour Chrome
Weight 1 kg

## Technical features

- · Anti-scale
- · 1 Function (Jet)
- · 30 x 30 cm
- · Easy to clean
- · Swivel ball joint

## Finishings and materials

· Stainless Steel