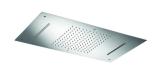

## Builtin rectangular head shower Spa built-in shower

Ref: 790067400

Colour Chrome Weight 30 kg

2 years warranty

### Technical features

- · Anti-scale
- · 2 Functions: Waterfall Massage
- · 70 cm x 38 cm
- · Easy to clean

## Finishings and materials

· Stainless Steel