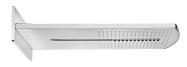

# Wall mounted head shower Spa flush-mounted shower

Ref: 790067300

| length | 23.5cm |
|--------|--------|
| Width  | 59.3cm |
| Colour | Chrome |
| Weight | 5 kg   |

# **Technical features**

- · Anti-scale
- $\cdot$  59.1 cm x 23.5 cm
- · Easy to clean
- $\cdot$  Water saving function
- $\cdot$  In Wall connection box
- $\cdot$  2 Functions: Waterfall Massage