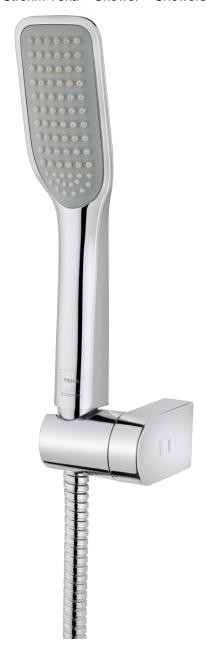

# **FORMENTERA**

### Shower kit

I function shower kit in chrome.

Ref: 790055300

Colour Chrome Weight 1 kg

2 years warranty

## Technical features

- · 1 function hand shower
- · Easy to clean
- · Adjustable hand shower holder
- · 1.75 m long flexible metal hose