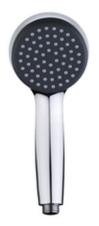

Strohm Teka > Shower > Showers > Hand shower >

**Technical features** 

- $\cdot$  Anti-scale
- $\cdot$  1 function
- $\cdot \mbox{ Easy to clean}$

## Downloads

STICK Stick hand shower 1 function handheld shower

Ref: 790036600

Colour Chrome

Legal disclaimer:

\*Certain technical factors and features of our finishes may be altered due to possible variations in the configuration of your computer and/or printer; these data are therefore are only approximate and not definitive. We regularly review our product specifications to improve their characteristics and warranties. Please request detailed information from our sales department for any building or refitting projects.