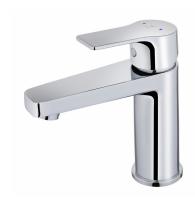

## MANACOR

Washbasin mixer with popup waste Modern design chrome coloured basin tap

Ref: 843451250

Colour Chrome Weight 1 kg

2 years warranty

#### Technical features

- · Anti-scale aerator
- $\cdot$  3/8" flexible inlet pipes
- · With metallic pop-up waste