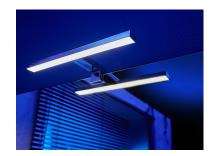

## INCA

# Triangular lamp

Easy to instal triangular white LED wall light.

Ref: 187270002

Height 18cm Weight 165 g

2 years warranty

## Technical features

- · IP 44 certification
- · Connection to electrical power supply required