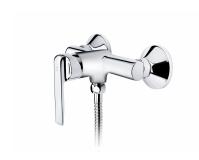

#### INCA

Shower mixer Simple design shower tap.

Ref: 5323112

Colour Chrome Weight 1 kg

2 years warranty