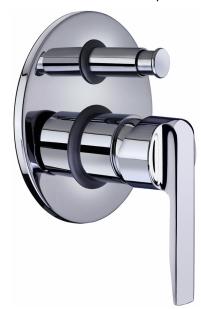

## INCA

2 way concealed mixer

2 outlet built-in tap to suit any bathroom.

Ref: 5317112

Colour Chrome Weight 2 kg

2 years warranty

## Technical features

- · Automatic diverter
- · 4 cm Cartridge
- · Shower set not included
- · Concealed part included