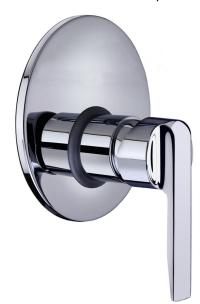

## INCA

1 way concealed mixer 1 outlet built-in modern design tap.

Ref: 5324112

Colour Chrome Weight 1 kg

2 years warranty

# Technical features

- · Concealed part included
- $\cdot$  Shower set not included
- · 4 cm Cartridge