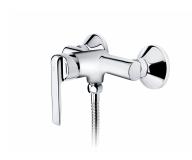

## INCA

Shower mixer with shower set Simple design shower tap.

Ref: 5323212

Colour Chrome Weight 2 kg

2 years warranty

# Technical features

- · Equipped with noise reducers
- · With shower set