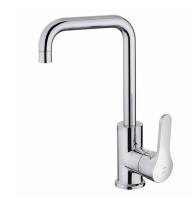

# Tall washbasin mixer

Tall modern basin tap to suit any bathroom.

Ref: 273760200

Colour Chrome Weight 1 kg

2 years warranty