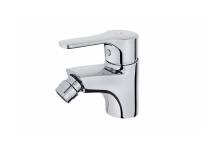

# INCA PRO

Bidet mixer Modern design bidet tap.

Ref: 276260200

Colour Chrome Weight 1 kg

2 years warranty

# Technical features

- · Swivel ball joint
- · Anti-scale aerator
- $\cdot$  3/8" and 1/2" flexible inlet pipes included
- · Without pop-up waste