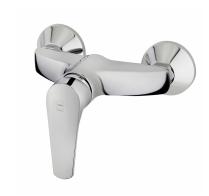

# MT PLUS

Shower mixer Simple design shower tap.

Ref: 462320200

Colour Chrome Weight 2 kg

2 years warranty

# Technical features

- $\cdot \ \, \text{Equipped with noise reducers}$
- · With shower set

# **Assembly**

Wall mounted