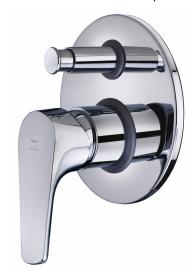

# MT PLUS

2 way concealed mixer 2 outlet timeless design built-in tap.

Ref: 461710200

Colour Chrome Weight 2 kg

2 years warranty

## Technical features

- · Concealed part included
- · Automatic diverter
- · 4 cm Cartridge
- · Shower set not included

# **Assembly**

Concealed installation