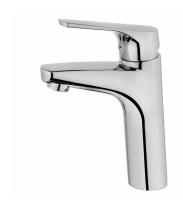

## MT PLUS

Washbasin mixer L Simple design basin tap.

Ref: 463820250

Colour Chrome Weight 2 kg

2 years warranty

### Technical features

- · With metallic pop-up waste
- · Anti-scale aerator with water flow limiter 5l/min
- · 3/8" flexible inlet pipes