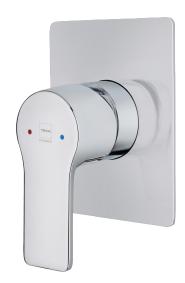

# MANACOR

1 way concealed mixer
1 outlet modern design built-in tap.

Ref: 842411200

Colour Chrome Weight 1 kg

2 years warranty

### Technical features

- · Concealed part included
- · Shower set not included