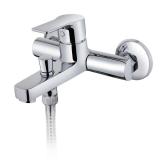

## MANACOR

#### Bath/shower mixer

Modern design chrome coloured bath/shower tap.

Ref: 841221200

Colour Chrome Weight 2 kg

2 years warranty

### Technical features

- · Anti-scale aerator
- · Equipped with noise reducers
- · Shower set not included