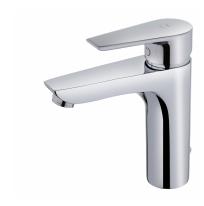

### CAI VIA

Washbasin mixer L 2 Simple design basin tap.

Ref: 323660200

Colour Chrome Weight 2 kg

2 years warranty

## Technical features

- · Spout length 12.1 cm
- · Anti-scale aerator
- · Constant optimised water consumption with real water saving system
- · 3/8" flexible inlet pipes
- · Without pop-up waste