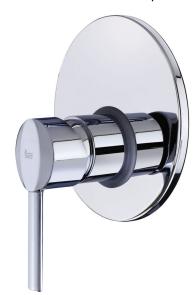

## **ARES**

1 way concealed mixer 1 outlet modern design built-in tap.

Ref: 232410200

Colour Chrome Weight 1 kg

2 years warranty

## Technical features

- · Concealed part included
- · Shower set not included
- · 4 cm Cartridge