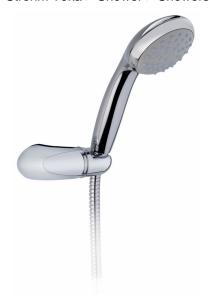

## Strohm Teka > Shower > Shower set >

**ARES** 

**Ducal shower Set** Modern design shower set

Ref: R1318700

Colour

Chrome

2 years warranty

## Technical features

- · 1 function hand shower
- · Easy to clean
- · Adjustable hand shower holder