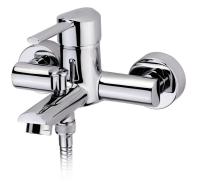

Strohm Teka > Bathtubs > Bathtub taps > Bath/shower mixer >

ARES

Bath/shower mixer w popup waste Ecological simple design bidet tap.

Ref: 231210200

2 years warranty

Colour Chrome Weight 2 kg

Technical features

- $\cdot$  Anti-scale aerator
- Automatic diverter
- $\cdot$  Equipped with noise reducers
- · Shower set not included
- $\cdot$  Highly precise and smooth ceramic cartridge

## Assembly

Wall mounted