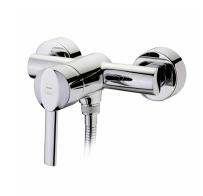

# **ARFS**

Shower mixer with popup waste Simple design shower tap.

Ref: 232310200

Colour Chrome Weight 1 kg

2 years warranty

# Technical features

- · Equipped with noise reducers
- · Shower set not included
- · Highly precise and smooth ceramic cartridge