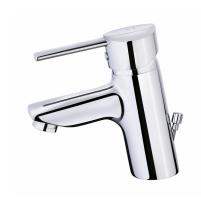

# **ARFS**

Washbasin mixer ECO with popup waste Perfect basin tap to suit any bathroom.

Ref: 23342E200

Colour Chrome Weight 2 kg

2 years warranty

### Technical features

- · ECO cartridge only provides cold water in central position
- · Anti-scale aerator with water flow limiter 5l/min
- · 3/8" flexible inlet pipes
- · With metallic pop-up waste