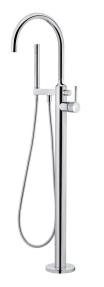

Strohm Teka > Bathtubs > Bathtub taps > Bathtub mixer >

ALAIOR

Free standing bathtub mixer Chrome coloured tap for standalone bathtub.

Ref: 182330200

Colour Chrome Weight 10 kg

## Technical features

 $\cdot$  l function hand shower

 $\cdot$  1.5m high quality metal flexible shower hose

· with Stream hand shower

## Finishings and materials

 $\cdot$  Designed for bathtub

· Minimalist design