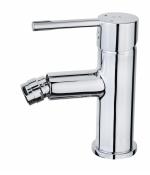

Strohm Teka > Wc & bidets > Bidet taps > Bidet mixer >

ALAIOR Bidet mixer Simple design bidet tap.

Ref: 556260200

Colour Chrome Weight 1 kg

2 years warranty