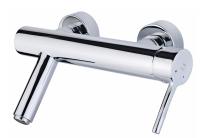

## ALAIOR

## Bath/shower mixer

Bath/shower tap to suit any bathroom.

Ref: 221220200

2 years warranty

Colour Chrome Weight 3 kg

- $\cdot$  Anti-scale aerator
- Integrated automatic diverter
- $\cdot$  Equipped with noise reducers
- · With shower set