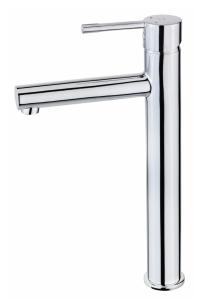

## ALAIOR

Tall washbasin mixer L spout Tall modern basin tap to suit any bathroom.

## Technical features

- · Anti-scale aerator
- $\cdot$  3/8" flexible inlet pipes
- · Without pop-up waste
- · Spout 18 cm