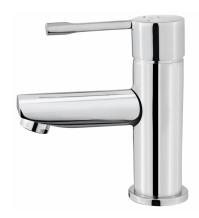

#### AI AINR

Washbasin mixer Modern design chrome coloured basin tap

Ref: 553460200

Colour Chrome Weight 1 kg

2 years warranty

# Technical features

- · Anti-scale aerator
- · 3/8" flexible inlet pipes
- · Without pop-up waste