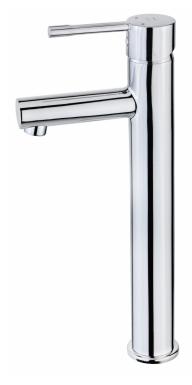

Strohm Teka > Basins & bath cabinets > Basin taps > Washbasin mixer I >

ALAIOR Tall washbasin mixer Tall modern basin tap to suit any bathroom.

## Ref: 553110200

Colour Weight

Chrome 2 kg

## **Technical features**

- $\cdot \text{ Anti-scale aerator}$
- · 3/8" flexible inlet pipes
- · Without pop-up waste
- · Spout 10.4 cm