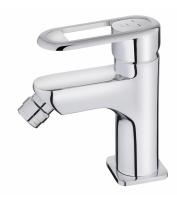

Strohm Teka > Wc & bidets > Bidet taps > Bidet mixer >

NEXOS Bidet mixer Modern design bidet tap.

Ref: 666260200

Colour Chrome Weight 2 kg

🕏 2 years warranty

## **Technical features**

- $\cdot$  Swivel ball joint
- · Anti-scale aerator
- $\cdot$  3/8" and 1/2" flexible inlet pipes included
- $\cdot$  Without pop-up waste