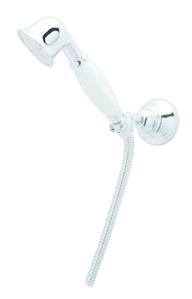

## Strohm Teka > Shower > Shower set >

1820 CAPRICHO

**Shower Set** 

Classic design shower set.

Ref: R1313400

Colour

Chrome

2 years warranty

## Technical features

- · 1 function hand shower
- · Easy to clean
- · Adjustable hand shower holder