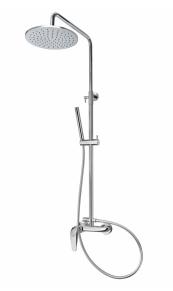

Strohm Teka > Shower columns > Showers > Single lever shower system >

ITACA Single lever shower system Chrome coloured modern shower column.

## **Technical features**

- · Thermostatic shower mixer with upper outlet
- Height-adjustable telescopic shower arm (min height: 84 cm, max height 135 cm)
  XL Square Shower head, 27.9 cm x 27.9 cm with anti-scale system
- · 1 function hand shower
- · 1.5m high quality metal flexible shower hose
- · Sliding shower holder
- · Automatic diverter