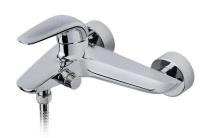

### Bath/shower mixer

Modern design chrome coloured bath/shower tap.

Ref: 671210200

Colour Chrome Weight 2 kg

2 years warranty

### Technical features

- · Anti-scale aerator
- $\cdot$  Safe Touch technology ensuring tap body outer surface cold to the touch
- · Integrated automatic diverter
- · Equipped with noise reducers
- · Shower set not included